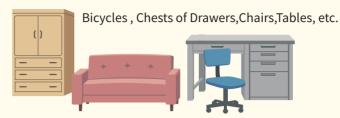

# Oversized garbage

Items that are too large to fit in a plastic bag

Television Air conditioner

4 items of home appliances

Refrigerator