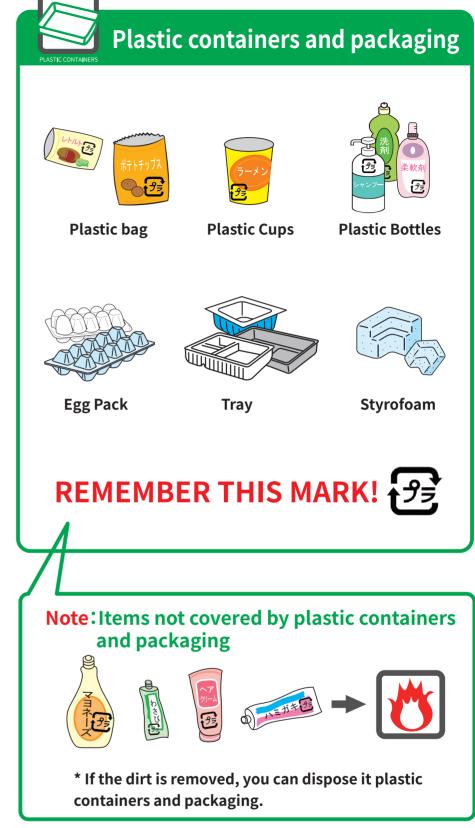

#### Plastic containers and packaging

Prepare a designated bag Special garbage bags • transparent or semi transparent plastic bags