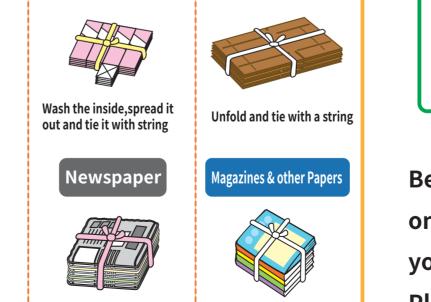

# **Glass Bottle**

You can dispose it once a month on a fixed day

You can dispose it once a month on a fixed day

Corrugated cardboard Paper

You can dispose it once a month on a fixed day