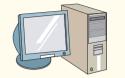

## Personal computer

You can put them in the small home appliance box at City Hall.