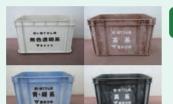

# Types of garbage that can be disposed in Kitakata City

You can dispose it twice a week on a fixed day of the week

You can dispose it twice a month on a fixed day

Non-burnable garbage

You can dispose it once a week on a fixed day of the week