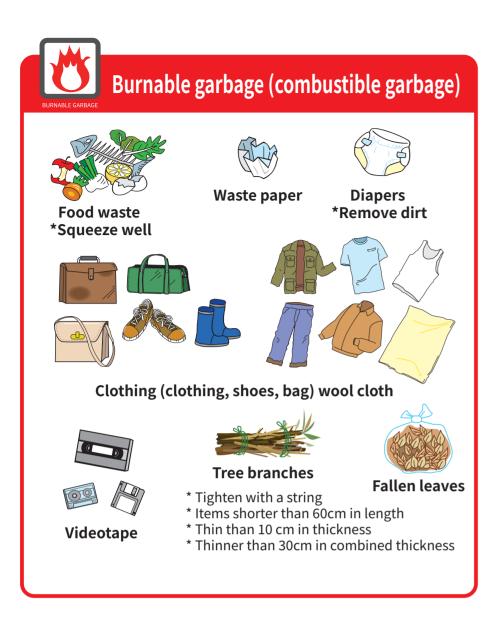

# Burnable garbage

Prepare the designated bag Special garbage bags or transparent or semi transparent plastic bags