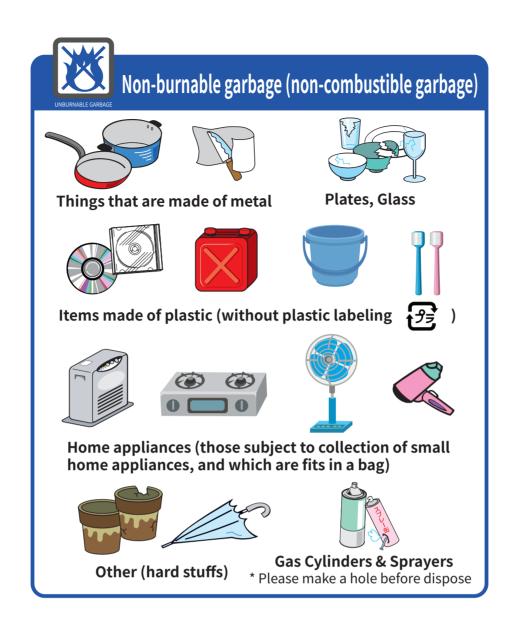

# Non-burnable garbage

Prepare the designated bag You can only use the designated special garbage bags