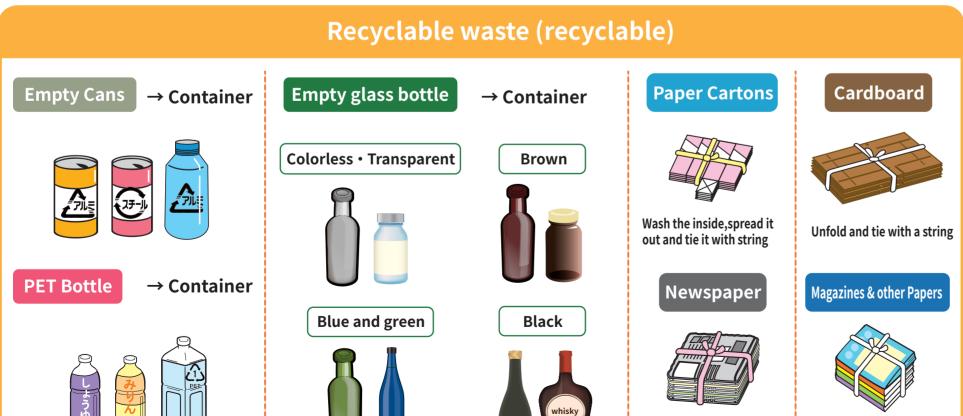

#### **Empty cans**

Wash the inside thoroughly Put in container on the day of collection

#### **PET bottle**

Remove the cap and label →To Plastic Containers & Packaging Wash and clean inside and crush it Put in a container on the day of collection

#### **Empty Glass Bins**

Wash and clean inside Put in a containers by color Caps to non-burnable garbage

# **Glass Bottle**

You can dispose it once a month on a fixed day

You can dispose it once a month on a fixed day

Corrugated cardboard Paper

You can dispose it once a month on a fixed day