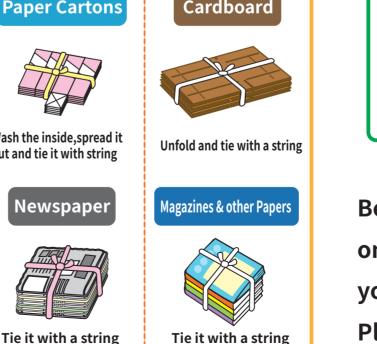

# **Glass Bottle**

You can dispose it once a month on a fixed day

You can dispose it once a month on a fixed day

Corrugated cardboard Paper

You can dispose it once a month on a fixed day